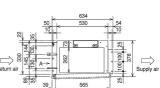

## Upper View > 1102 31 8x130(=10 130 42 8 199 462 130 7x130(=910) 45 Front View > Side View > 1400 126 220