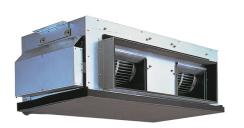

# Air Conditioning

Product Information PEA-RP200GAQ : Power Inverter Heat Pump R410A Large Capacity Ceiling Concealed Ducted System





Advanced inverter technology makes the Mr Slim Power Inverter the number one choice for improving comfort. They provide energy savings of up to 70% annually when compared to a previous non-inverter model. Operating noise has also been reduced thanks to improvements in fan design, while existing pipe work is reusable for easier maintenance and installation.



#### FEATURES



INDOOR





HORSE

30m •

REPLACE

S

DC

HO

PEA-RP200GAQ



## Upper View > 1102 31 8x130(=10 130 42 8 199 462 130 7x130(=910) 45 Front View > Side View > 1400 126 220



## DIMENSIONS

5

120

30

7.1 - 30





Mains Cable No. Cores Max Pipe Length (m)

Max Height Difference (m)

Charge R410A (kg) - Pre charged length (m)

CE

#### Telephone: 01707 282880 Fax: 01707 278881 Email: airconditioning@meuk.mee.com Webs