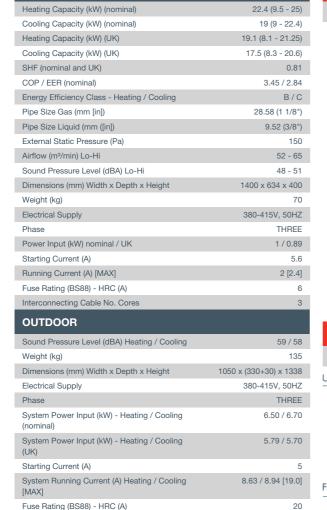

## DIMENSIONS

5

120

30

7.1 - 30

Mains Cable No. Cores Max Pipe Length (m)

Max Height Difference (m)

Charge R410A (kg) - Pre charged length (m)